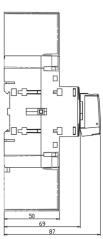

/ 90 kW        |
| AC-23 690 V (A/kW)                                                 | 100 A / 90 kW        |
| Cable Area to<br>Switch Terminal<br>(only Cu) (mm2) /<br>Bolt size | 6-70                 |
| E-Number                                                           | 3600793              |
| EAN                                                                | 6419410203514        |
| Number of Poles                                                    | 4                    |
| Operation                                                          | Rotary               |
| Switch type                                                        | Load Break<br>Switch |
| Weight (kg)                                                        | 0.59                 |

## **Dimensional drawing**