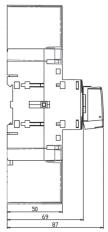

90 kW        |
| AC-23 690 V (A/kW)                                                 | 100 A / 90 kW        |
| Cable Area to<br>Switch Terminal<br>(only Cu) (mm2) /<br>Bolt size | 6-70                 |
| E-Number                                                           | 3600793              |
| EAN                                                                | 6419410203514        |
| Number of Poles                                                    | 4                    |
| Operation                                                          | Rotary               |
| Switch type                                                        | Load Break<br>Switch |
| Weight (kg)                                                        | 0.59                 |

## **Dimensional drawing**