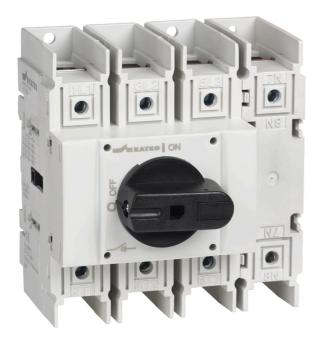

## **KU 4160**

- Modular design
- DIN-rail mounting
- 3-pole and 4-pole KU-switches as standard
- Change-over switches: CO included in type name
- 6-pole and 8-pole versions consist of two 3-pole or 4-pole KU-switches connected by a parallel kit
- Switch technology by means of silver contacts ensures safe and durable operation
- Compatible with handles LK10 and LK11 (3 and 4 poles) and LK12 (6 and 8 poles) and LK12CO102 (changeover switch)
- Shafts L=100/200/300 AD11 and L=100/200/300 AD11/VT (3 and 4 poles), L=100/200/300 AD12/VT (6 and 8 poles and change-over switch)
- Note! Al-cables cannot be connected directly to switch terminals. For Alcable connection please use a bimetal cable connector, available here.
- Note! Auxiliary contacts 160KU1V, 160KU2V, 160KU1VAU and 160KU2VAU used with 4 pole and 8 pole KU 100-160A (IEC) and KU 60-100A (UL98) might have less than 20ms time interval between the opening of the contacts of the auxiliary switch and the contacts of the main poles.

## **Product details**

| SKU                                                                | KU 4160              |
|--------------------------------------------------------------------|----------------------|
| AC-22 400/415 V (A)                                                | 160 A                |
| AC-22 690 V (A)                                                    | 160 A                |
| AC-23 400/415 V<br>(A/kW)                                          | 160 A / 90 kW        |
| AC-23 690 V (A/kW)                                                 | 100 A / 90 kW        |
| Cable Area to<br>Switch Terminal<br>(only Cu) (mm2) /<br>Bolt size | 6-70                 |
| E-Number                                                           | 3600793              |
| EAN                                                                | 6419410203514        |
| Number of Poles                                                    | 4                    |
| Operation                                                          | Rotary               |
| Switch type                                                        | Load Break<br>Switch |
| Weight (kg)                                                        | 0.59                 |