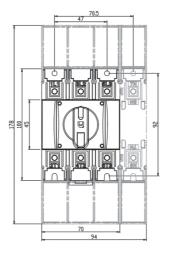

A / 90 kW        |
| AC-23 690 V (A/kW)                                                 | 100 A / 90 kW        |
| Cable Area to<br>Switch Terminal<br>(only Cu) (mm2) /<br>Bolt size | 6-70                 |
| E-Number                                                           | 3600793              |
| EAN                                                                | 6419410203514        |
| Number of Poles                                                    | 4                    |
| Operation                                                          | Rotary               |
| Switch type                                                        | Load Break<br>Switch |
| Weight (kg)                                                        | 0.59                 |

## **Dimensional drawing**